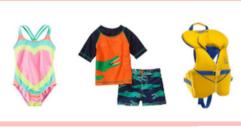

Short-sleeved items: onesies, shirts, dresses

Shorts, skirts, capris summer dresses jeans, cotton leggings

Lightweight summer pajamas and sleepwear \*Long sleeve and fleece PJs OK for CH sale.

Sandals, rain boots shoes, Crocs, flip flops water/swim shoes

Leggings long pants jeans

Fleece pajamas winter pajamas winter sleepers

Shoes, snow boots rain boots Crocs

Fall & winter jackets winter accessories

Swimsuits for indoor fall swim class

ALL holiday outfits Halloween, Thanksgiving Christmas, New Years Easter...