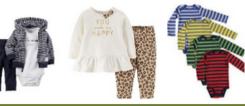

### WHAT TO SELL CLOTHING FALL

**Item Limits:** Please bring your **best** hanging clothing items which includes up to junior and up to maternity sizes. Max 5 plush toys, Max 5 Bedding/Blankets, Max 10 Mommy Mart. (1 item = 1 tag.)

Leggings long pants jeans

Fleece pajamas winter pajamas winter sleepers

Shoes, snow boots rain boots Crocs

Fall & winter jackets winter accessories

Swimsuits for indoor fall swim class

ALL holiday outfits Halloween, Thanksgiving Christmas, New Years Easter...