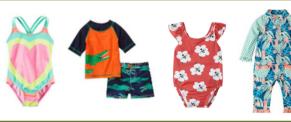

Short-sleeved items: onesies, shirts, dresses

Shorts, skirts, capris summer dresses jeans, cotton leggings

Lightweight summer pajamas and sleepwear \*Long sleeve and fleece PJs OK for CH sale.

Sandals, rain boots shoes, Crocs, flip flops water/swim shoes

Leggings long pants jeans

Fleece pajamas winter pajamas winter sleepers

Shoes, snow boots rain boots Crocs

Fall & winter jackets winter accessories

Swimsuits for indoor fall swim class

ALL holiday outfits Halloween, Thanksgiving Christmas, New Years Easter...