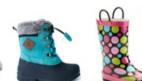

Short-sleeved items: onesies, shirts, dresses

Shorts, skirts, capris summer dresses jeans, cotton leggings

Lightweight summer pajamas and sleepwear \*Long sleeve and fleece PJs OK for CH sale.

Sandals, rain boots shoes, Crocs, flip flops water/swim shoes