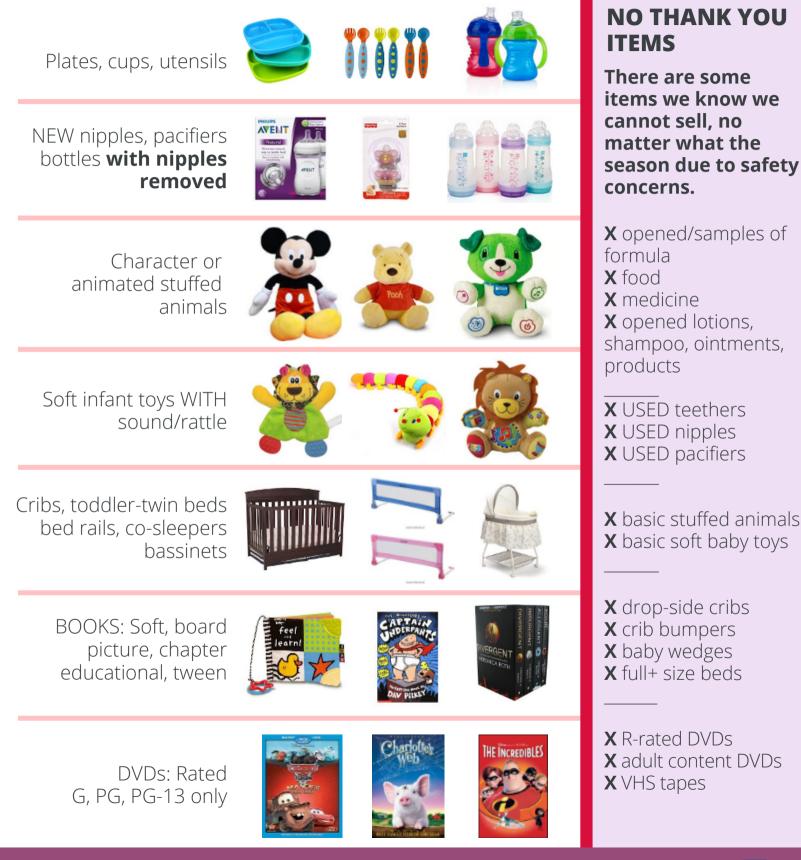

MARYBETHMCGINLEY@JBFSALE.COM | @JBFCHERRYHILL

WHAT TO SELL FRIENDS OTHER ITEMS

Safety First: All items must meet safety standards. Please check for recalls and be sure all safety straps are included.

#### These items are a "YES!" at any of our sales (and they usually sell well)! Safety First: All items must meet safety standards. Please check for recalls and be sure all safety straps are included.